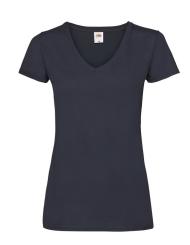

## **LADIES VALUEWEIGHT** V-NECK T

061398

#### Material/Weight **Packing**

100% cotton\*, \*Heather Grey 97% cotton, 3% polyester \*Dark Heather Grey 50% cotton, 50% polyester, White - 160g/m<sup>2</sup>, Colour - 165g/m<sup>2</sup>

- V-Neck with cotton/LYCRA® rib
- Self-fabric back neck tape
- Shaped side seams for a feminine fit
- Fine knit gauge for enhanced printability

XS - 2XL

WHITE

**GREY** 

**HEATHER** 

DEEP NAVY

36