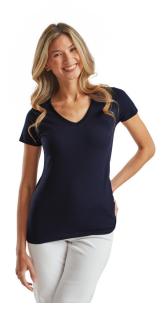

## **LADIES VALUEWEIGHT** V-NECK T

061398

#### Material/Weight **Packing**

100% cotton\*, \*Heather Grey 97% cotton, 3% polyester \*Dark Heather Grey 50% cotton, 50% polyester, White - 160g/m<sup>2</sup>, Colour - 165g/m<sup>2</sup>

- V-Neck with cotton/LYCRA® rib
- Self-fabric back neck tape
- Shaped side seams for a feminine fit
- Fine knit gauge for enhanced printability